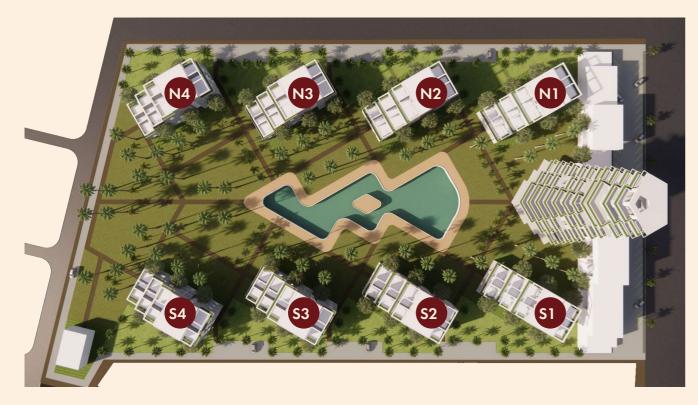

available

# master plan

### **4 YEARS**

2,000 USD reservation fee 10% + 5% facilitation upon PSA signing 90% in 48 monthly installments 

\_\_\_\_\_

\_ \_ \_ \_ \_ \_ \_ \_ \_ \_ \_ \_ \_ \_ \_ \_ \_ \_ \_

## 2 YEARS

| 20% DISCOUNT OF FOUR YEARS PRICE                                                            |
|---------------------------------------------------------------------------------------------|
| 2,000 USD reservation fee                                                                   |
| 10% + 5% facilitation upon PSA signing                                                      |
| 90% in 24 monthly installments                                                              |
| Apartments include: Kitchen with appliances (stove & oven),<br>AC in living room & bedrooms |



#### Get in touch **CPS Headquater Zanzibar** Fumba Town Zanzibar P.O. Box 3564 Phone: +255 623 989 900

**Office Nairobi** CPS Sales Nairobi Sarit Center, Westlands Phone: +254 720 330 033

\* ATOF - Annual Town Operations Fee, this includes 24/7 security, land lease, waste collection & management, provision for water, electricity, sewer & internet (consumption billed separately), common areas and street cleaning, park and landscape management and maintenance, CAPEX, town management.

Disclaimer The information contained in this brochure is provided as is and without any warranties of any kind, whether expressed or implied. CPS Live Ltd. makes no w contained in this brochure in terms of their correctness, accuracy, adequacy, usefulness, timeliness, reliability or otherwise, in each case