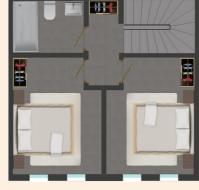

#### 2 BEDROOM DUPLEX APARTMENT

starting from 3,232 USD / month over 4 yrs

| Total Living Area | 67.22 sqm |
|-------------------|-----------|
| Living/Dining     | 31.41 sqm |
| Bedroom 1         | 11.00 sqm |
| Bathroom 1        | 2.55 sqm  |
| Bedroom 2         | 11.00 sqm |
| Bathroom 2        | 4.17 sqm  |
| Corridor          | 7.09 sqm  |

\_\_\_\_\_

DUPLEX GROUND FLOOR

DUPLEX FIRST FLOOR