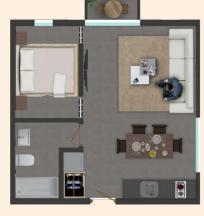

#### 1 BEDROOM APARTMENT

starting from 1,591 USD / month over 4 yrs

| Total Living Ar | ea     | 33.97 sq |
|-----------------|--------|----------|
| Living/Dining   |        | 22.84 sq |
| Bathroom        |        | 4.34 sq  |
| Bedroom         |        | 6.79 sq  |
|                 | 1987 a |          |