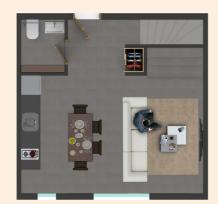

#### 2 BEDROOM DUPLEX APARTMENT

starting from 3,232 USD / month over 4 yrs

| Total Living Area | 67.22 sqm |
|-------------------|-----------|
| Living/Dining     | 31.41 sqm |
| Bedroom 1         | 11.00 sqm |
| Bathroom 1        | 2.55 sqm  |
| Bedroom 2         | 11.00 sqm |
| Bathroom 2        | 4.17 sqm  |
| Corridor          | 7.09 sqm  |

\_\_\_\_\_

DUPLEX GROUND FLOOR

DUPLEX FIRST FLOOR