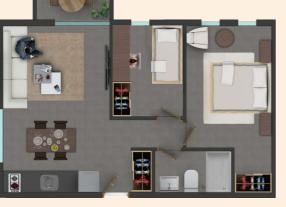

#### 2 BEDROOM APARTMENT

starting from 2,388 USD / month over 4 yrs

Total Living Area50.79 sqmLiving/Dining25.56 sqmBathroom4.02 sqmBedroom 113.92 sqmBedroom 27.29 sqm