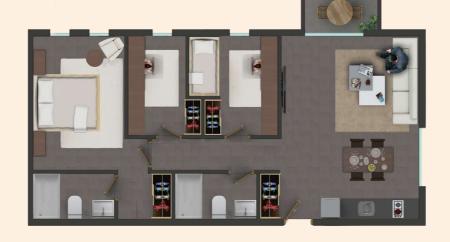

#### 3 BEDROOM APARTMENT

starting from 3,630 USD / month over 4 yrs

| Total Living Area | 67.81 sqm |
|-------------------|-----------|
| Living/Dining     | 30.77 sqm |
| Bathroom          | 4.33 sqm  |
| Bedroom 1         | 7.60 sqm  |
| Bedroom 2         | 5.80 sqm  |
| Master Bedroom    | 12.10 sqm |
| Master Bathroom   | 4.33 sqm  |
| Dressing Room     | 2.88 sqm  |